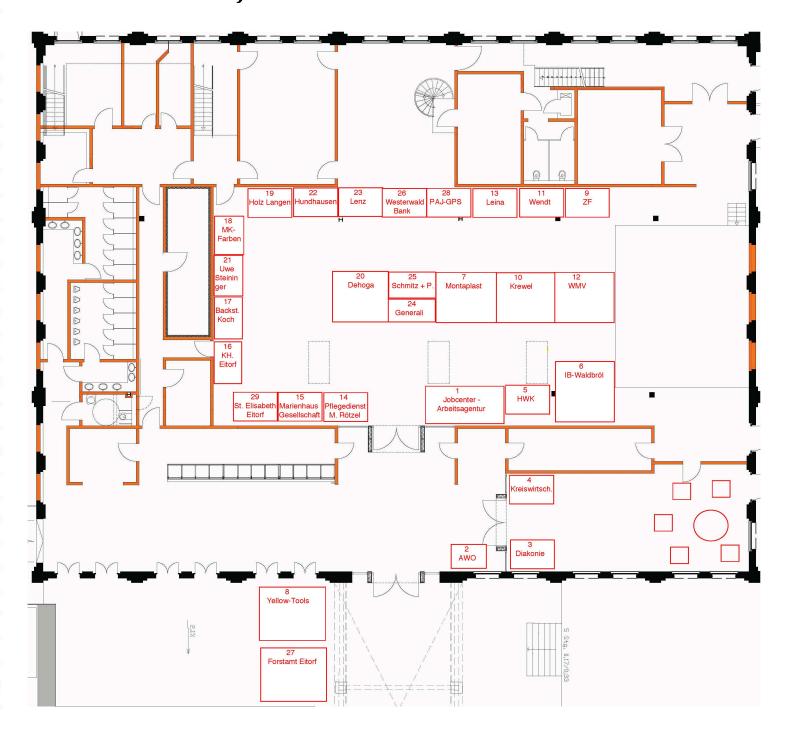

| JAB-Windeck-Aussteller-2018 |               |                      |
|-----------------------------|---------------|----------------------|
| Stand                       | Bereich       | Name                 |
|                             |               | Jobcenter +          |
| 1                           | Verbände      | Arbeitsagentur       |
| 2                           | Verbände      | AWO                  |
| 3                           | Verbände      | Diakonie             |
| 4                           | Verbände      | Kreis-Wirt.          |
| 5                           | Verbände      | HWK                  |
| 6                           | Weiterbildung | IB, Waldbroel        |
| 7                           | Industrie     | Montaplast           |
| 8                           | Industrie     | Yellow-Tools         |
| 9                           | Industrie     | ZF                   |
| 10                          | Industrie     | Krewel               |
| 11                          | Industrie     | Wendt                |
| 12                          | Industrie     | WMV                  |
| 13                          | Industrie     | Leina                |
| 14                          | Pflege        | Martina Roetzel      |
| 15                          | Pflege        | Marienhaus Gesell.   |
| 16                          | Pflege        | Krankenhaus Eitorf   |
| 17                          | Bäcker        | Koch                 |
| 18                          | Anstreicher   | MK-Farben            |
| 19                          | Einzelhandel  | Holz Langen          |
| 20                          | Gastronomie   | Dehoga               |
| 21                          | Gastronomie   | Uwe Steininger       |
| 22                          | Installateure | Hundhausen           |
| 23                          | Elektro       | Lenz-Elektro         |
| 24                          | Versicherer   | Generali             |
| 25                          | Steuerberater | Schmitz+Partner      |
| 26                          | Banken        | Westerwaldbank       |
| 27                          | Behörde       | Regionalforstamt     |
| 28                          | IT            | PAJ-GPS              |
| 29                          | Pflege        | St. Elisabeth Eitorf |
|                             |               |                      |